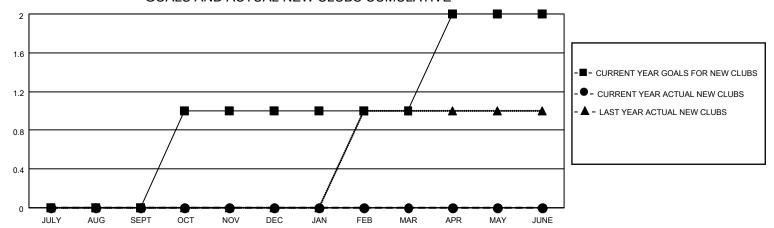

### GOALS AND ACTUAL NEW CLUBS CUMULATIVE

## District 14 D

| Clubs RESULTS FOR 2022-2023 |   |   |   | Members RESULTS FOR 2022-2023 |   |    |    |
|-----------------------------|---|---|---|-------------------------------|---|----|----|
|                             |   |   |   |                               |   |    |    |
| JULY/AUG/SEPT               | 0 | 0 | 1 | JULY/AUG/SEPT                 | 5 | 12 | 21 |
| OCT/NOV/DEC                 | 1 | 0 | 0 | OCT/NOV/DEC                   | 5 | 0  | 0  |
| JAN/FEB/MAR                 | 0 | 0 | 0 | JAN/FEB/MAR                   | 5 | 0  | 0  |
| APR/MAY/JUNE                | 1 | 0 | 0 | APR/MAY/JUNE                  | 5 | 0  | 0  |