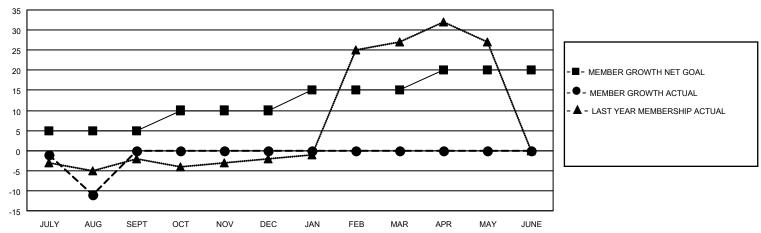

### GOALS AND ACTUAL MEMBERS CUMULATIVE

| DROPPED CLUBS: 1 |    | 6 CLUBS OF 43 ADDED 1 OR<br>MORE NEW MEMBERS | GENDER DISTRIBUTION                 |              |  |
|------------------|----|----------------------------------------------|-------------------------------------|--------------|--|
|                  |    | MORE NEW MEMBERS                             | MALE                                | 943 (75.44%) |  |
|                  |    |                                              | FEMALE 307 (24.56%)                 |              |  |
| DROPPED MEMBERS  |    |                                              | NON BINARY                          | 0 (0.00%)    |  |
|                  |    |                                              | PREFER NOT TO ANSWER                | 0 (0.00%)    |  |
| DECEASED         | 3  |                                              |                                     |              |  |
| CLUB CANCELLED   | 0  | CLICK HERE FOR CUMULATIVE                    | TOTAL FAMILY UNIT MEMBERS           | 238          |  |
| OTHER            | 18 | MEMBERSHIP DATA                              |                                     |              |  |
| TOTAL            | 21 |                                              | FAMILY MEMBERS PAYING HALF DUES 125 |              |  |
|                  |    |                                              |                                     |              |  |

## District 14 D

| Clubs RESULTS FOR 2022-2023 |   |   |   | Members RESULTS FOR 2022-2023 |   |    |    |
|-----------------------------|---|---|---|-------------------------------|---|----|----|
|                             |   |   |   |                               |   |    |    |
| JULY/AUG/SEPT               | 0 | 0 | 1 | JULY/AUG/SEPT                 | 5 | 12 | 21 |
| OCT/NOV/DEC                 | 1 | 0 | 0 | OCT/NOV/DEC                   | 5 | 0  | 0  |
| JAN/FEB/MAR                 | 0 | 0 | 0 | JAN/FEB/MAR                   | 5 | 0  | 0  |
| APR/MAY/JUNE                | 1 | 0 | 0 | APR/MAY/JUNE                  | 5 | 0  | 0  |